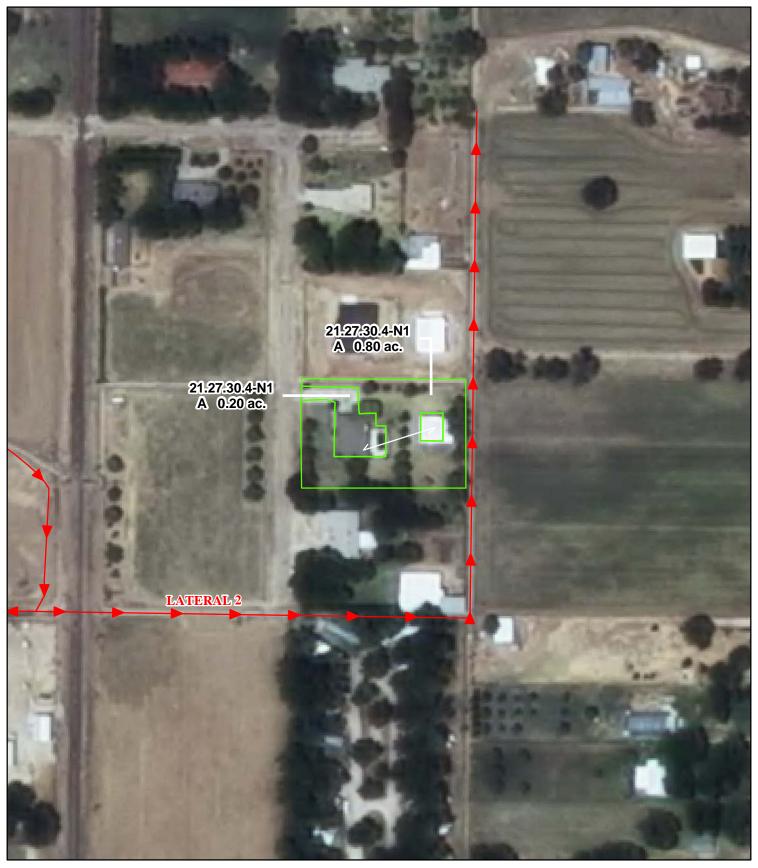

# f. Location and Amount of Irrigated Acreage:

Section 30, Township 21S, Range 27E, N.M.P.M.

Pt. SE<sup>1</sup>/<sub>4</sub>

1.00 acres

Total: 1.00 acres

As shown on the attached revised Hydrographic Survey Map for Subfile No. 21.27.30.4-N1, and th CID Section Hydrographic Survey Map Sheet No. 41 (1999-2011), included in Part F of this Appendix, representing the Court record as of the date of the filing of this Decree.

### g. Amount of Water:

As set forth in Part B of this Appendix.

| Legend<br>◎ Point of Diversion<br>→→ Canals / Ditches<br>Tract Boundaries | 2009 Digital Orthophotography<br>Grid Interval = 1000 |   | <b>STATE OF NEW MEXICO</b><br>Office of the State Engineer<br>John R. D'Antonio, Jr., P.E., State Engineer | Robert &<br>Twyla Atwood<br>Subfile 21.27.30.4-N1 |
|---------------------------------------------------------------------------|-------------------------------------------------------|---|------------------------------------------------------------------------------------------------------------|---------------------------------------------------|
| Surface Water Only                                                        | Scale 1 " = $150$ '                                   | ¢ | Pecos River Stream System                                                                                  | 1/13/2011                                         |
| Supplemental Groundwater                                                  | 1:1,800                                               |   | Carlsbad Irrigation District                                                                               | STURN CONTRACTOR                                  |
| Reservoir / Pond                                                          | 100 50 0 100                                          |   | Hydrographic Survey                                                                                        |                                                   |
| No Right                                                                  | Feet                                                  | • | Township 21 D.D.                                                                                           | Information Commission PAE                        |